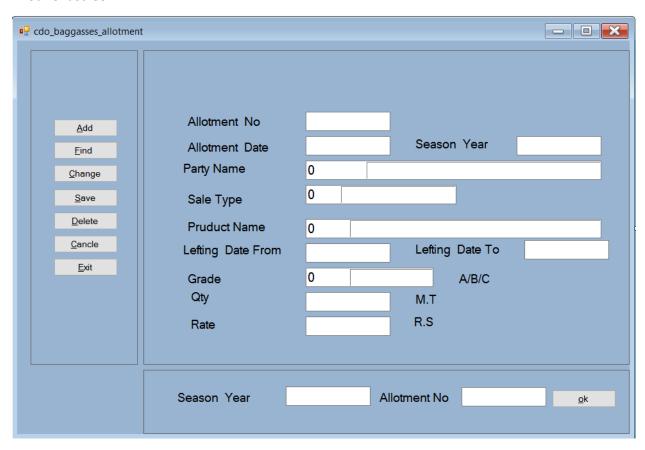

### Other sale

### Allotment screen



# Weight slip screen



This module records other Sale & weight without intervention and does calculations, displays, prints other weight slip and maintains data related to procured cane. It permits editing to the authorized person when necessary. It also generates daily other necessary reports.

Facilities and reports are as under:

## Recording of Other Sale & weight and preparation of weight slip

- Automatic update of slip information from plantation data
- Flexibility to use on-line as well as off line, as required
- Facility for mill-wise allotment of cane
- On-line display of current status of crushing
- Provision for editing the data /slip only by the authorized officer

## Reports of Other weighbridge

- Bagasse sale report
- Ash sale report
- Scrap sale report