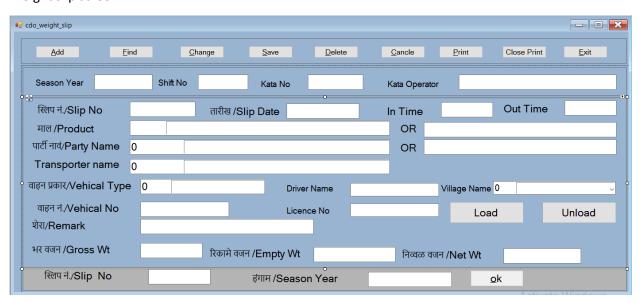

# Weight slip screen

This module records other Sale & weight without intervention and does calculations, displays, prints other weight slip and maintains data related to procured cane. It permits editing to the authorized person when necessary. It also generates daily other necessary reports.